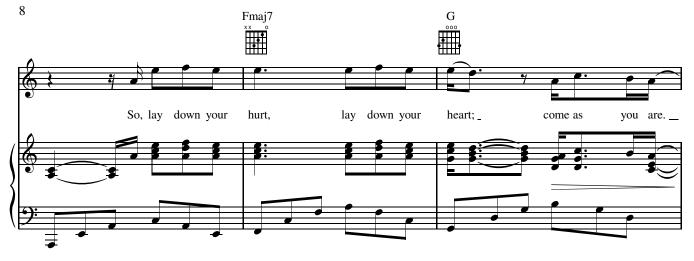

## **COME AS YOU ARE**

Words and Music by DAVID CROWDER, MATT MAHER and BEN GLOVER In a slow 2 С Fmaj7 mn 11<u>2.</u> F6 1. F6 С K of sad - ness, from wher -Come out F С F C G be - gin. \_\_\_\_ ev - er you've \_ been. Come, bro - ken-heart ed; let res - cue . . С С G/B С Am F F Come find your mer oh, \_ cy; sin - ner, come\_ kneel. Earth has no sor - row that . .